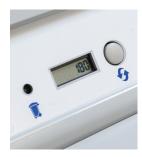

#### **Digital Counter and Indicator Light** for Chip Tray Removal

- Easy to view counter display
- Large capacity chip tray permits 3,500 envelopes to be opened before emptying