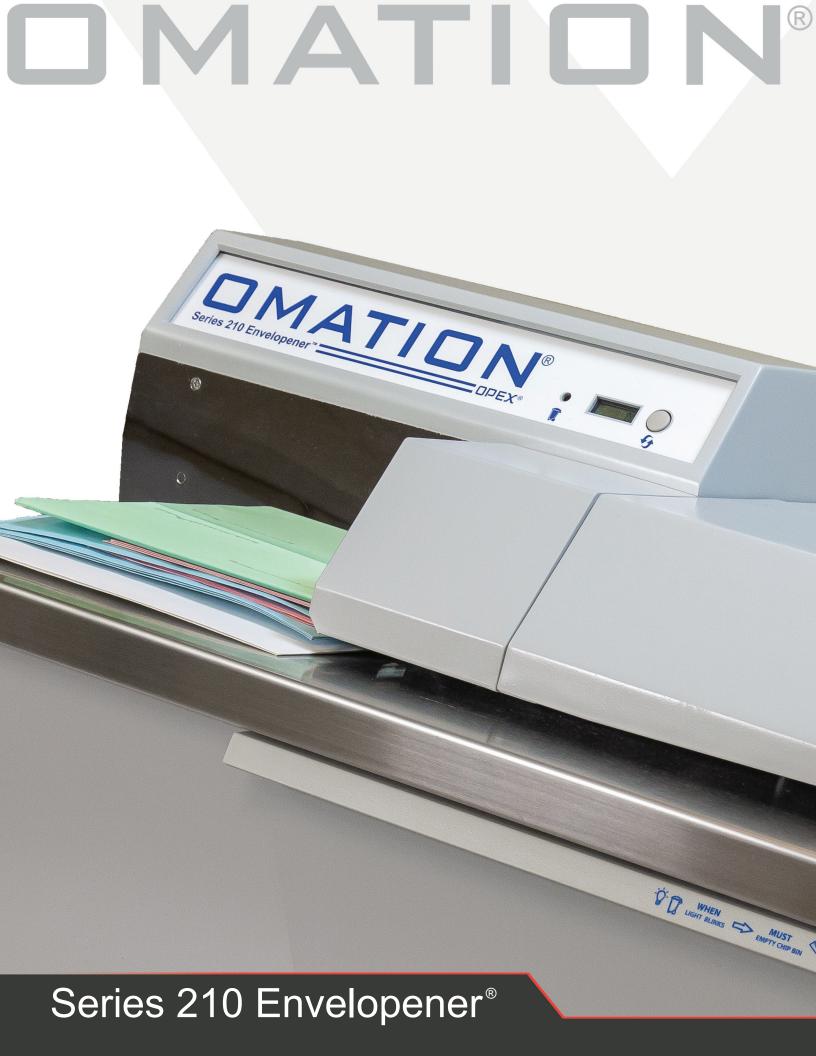

### OMATION Series 210 Envelopener®

Designed with small and medium operations in mind, the Series 210™ is the latest addition to the world's most advanced envelope opening product line. Utilizing state-of-the-art milling cutting technology, the Series 210 is a compact tabletop unit ideal for operations opening between 200 and 2000 pieces per day. With the ability to open a wide range of envelopes, the Series 210 is both quick and efficient. Key features include:

#### **Proven Milling Cutter Technology**

- · Minimizes cut contents
- Provides soft, feathered edge to eliminate painful papercuts
- Edge-to-edge opening for ease of content extraction

#### Superior Self-Adjusting Feeder

- Advanced self-adjusting feeder for efficient mixed-mail opening
- · Adjustable output tray easily accomodates flats and longer envelopes