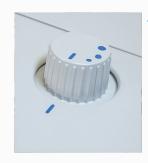

#### **All-New Cut Depth Adjustment Knob**

- · Three cut-depth settings for optimal opening of a wide variety of mixed mail sizes and thicknesses, including flats
- No-cut setting ideal for counting envelopes