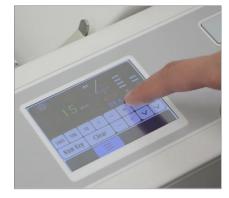

## Features

**TOUCH SCREEN** The LED touch screen sets up 18 standard folds automatically at the touch of a button. Up to 12 custom folds can be stored in memory.

**EXTENDED EXIT TRAY** An extra long exit tray ensures neat stacking of finished jobs.