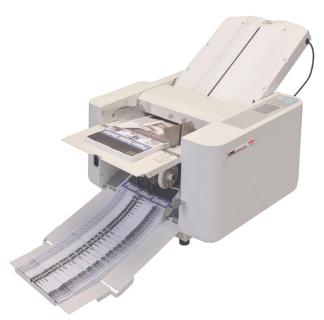

## MBM 408A

Dependable automatic folder that comes pre-programmed with 18 standard folds. Up to 12 custom jobs can be stored in memory.

• Features special modes including Noise Reduction Mode, Thick Paper Mode, and Quick Mode.

Automatic 3 roller friction feed system. Pre-programmed with 18 standard folds. Stores 12 custom folds in memory. Color LED touch screen control panel includes 4 digit addition / subtraction digital counter. Test button folds 2 sheets for inspection. Automatically senses and displays paper size. Extended exit tray for neat stacking of folded sheets. Automatic conveyor ensures smooth ejection of folded paper. Single sheet feeding automatically maintained for different weights of paper. Auxiliary paper guide for cross folding. Load and unload paper from same side. Display alert and audible signal in case of incorrect operation. Skew and micro-adjustment dials. Fully enclosed fold tables for quiet operation. Quick-release roller system for easy maintenance. Optional scoring, microperforating, and slitting units.