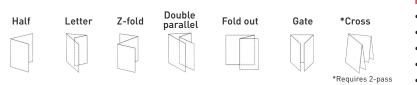

## MBM 408A

Dependable automatic folder that comes pre-programmed with 18 standard folds. Up to 12 custom jobs can be stored in memory.

• Features special modes including Noise Reduction Mode, Thick Paper Mode, and Quick Mode.

Automatic 3 roller friction feed system. Pre-programmed with 18 standard folds. Stores 12 custom folds in memory. Color LED touch screen control panel includes 4 digit addition / subtraction digital counter. Test button folds 2 sheets for inspection. Automatically senses and displays paper size. Extended exit tray for neat stacking of folded sheets. Automatic conveyor ensures smooth ejection of folded paper. Single sheet feeding automatically maintained for different weights of paper. Auxiliary paper guide for cross folding. Load and unload paper from same side. Display alert and audible signal in case of incorrect operation. Skew and micro-adjustment dials. Fully enclosed fold tables for quiet operation. Quick-release roller system for easy maintenance. Optional scoring, microperforating, and slitting units.