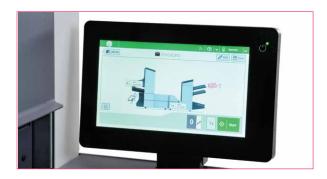

# Simple and Intuitive

The color touch screen and automatic job setup make DS-95i exceptionally easy to use. Simply load envelopes and documents and the DS-95i will adjust all settings automatically and even save them to the memory for instant recall.