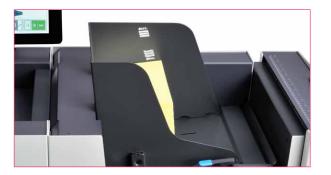

DS-95i Folder Inserter

# Simple and Intuitive

The color touch screen and automatic job setup make DS-95i exceptionally easy to use. Simply load envelopes and documents and the DS-95i will adjust all settings automatically and even save them to the memory for instant recall.

#### A Flexible Folder Inserter to Automate Document Processing

With the need to identify more efficient and productive ways to conduct business, companies are always looking for ways to streamline the processing of their business critical communications. Ideally suited for businesses that need to automate a wide variety of document sizes and types, the DS-95i folder inserter handles them all with ease. DS-95i comes standard with barcode reading technology to automate variable-page jobs, incorporating another layer of security that ensures the right documents are always sent to the right person. Add Quadient's powerful Output Management or AIMS-500 software for even greater process optimization and integrity.