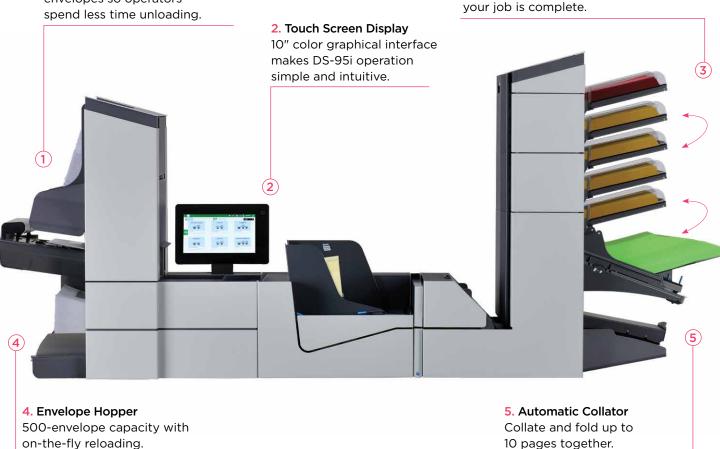

# **DS-95i**

# 1. High-Capacity Vertical Stacker Preserves printing order and holds up to 500 finished envelopes so operators spend less time uploading

#### **Versatile and Efficient**

The VersaFeeder is the ideal choice for running inserts, BRE's or even booklets up to 2.5 mm thick. This dedicated insert feeder holds up to 500 documents at a time and can be programmed to feed automatically or selectively feed on command.

3. Feeder Linking

Continuous operation is achieved by

another one automatically takes over,

allowing you to refill as needed until

linking feeders. If one feeder runs empty,

| Specifications                               |                                                                                       |
|----------------------------------------------|---------------------------------------------------------------------------------------|
| Processing speed                             | Up to 4,300 envelopes/hour                                                            |
| 10" Color touch screen                       | Standard                                                                              |
| Automatic settings                           | Standard                                                                              |
| FlexFeed multi-format feeder                 | Standard                                                                              |
| Multi-sheet feeding                          | Standard                                                                              |
| Cascade from all feeder                      | Standard                                                                              |
| Document and insert feeders                  | Up to 7                                                                               |
| Full page CIS scanner                        | Standard                                                                              |
| Barcode Recognition (BCR)                    | Standard                                                                              |
| Optical Mark Recognition (OMR)               | Standard                                                                              |
| Optical Character Recognition (OCR)          | Standard                                                                              |
| Job memory                                   | 50                                                                                    |
| Manual feed                                  | Standard                                                                              |
| High-capacity feeder                         | Up to 725 sheets (20 lb.)                                                             |
| FlexFeed capacity                            | 325                                                                                   |
| MaxiFeeder capacity                          | 1,200 sheets (20 lb.)                                                                 |
| Fold types                                   | Letter, z-fold, single, double parallel, no fold $\triangle Z \angle $ $\leftarrow$ _ |
| Document height                              | 3.5" - 14"                                                                            |
| Document width                               | 5.1" - 9"                                                                             |
| Document weight                              | 16 - 66 lbs.                                                                          |
| Envelope length                              | 3.5" - 6.3"                                                                           |
| Envelope width                               | 6.3" - 9.7"                                                                           |
| Maximum set thickness                        | 2.5 mm                                                                                |
| Accumulate before folding                    | Standard                                                                              |
| Tip-to-tip sealing                           | Standard                                                                              |
| Options                                      |                                                                                       |
| AIMS closed loop piece verification          | Available                                                                             |
| Short feeders                                | Available                                                                             |
| Different exits: vertical stacker, side exit | Available                                                                             |
| Output Management Software (OMS)             | Available                                                                             |
| VersaFeeder Insert Feeder                    | Available                                                                             |
| Mailing system interface                     | Available                                                                             |