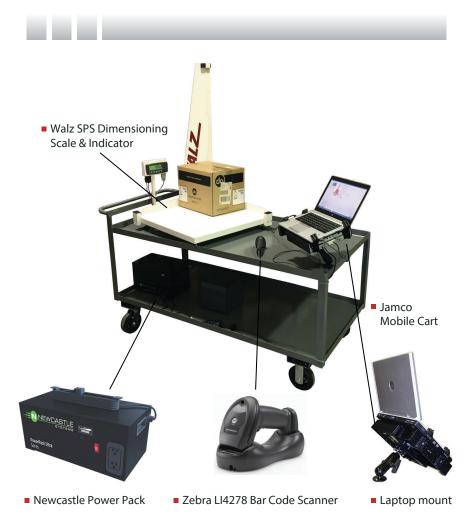

# **Specifications**

## Jamco Mobile Cart

- 1200 lb. capacity
- Heavy duty 12 gauge steel shelves
- Sturdy, tubular, raised push handle
- 5" diameter rubber casters; (2) swivel and (2) rigid
- Ships fully assembled
- Durable, gray powder coat finish
- Flat top shelf, retaining lip on bottom shelf

# Newcastle Portable Power Pack

- Seamless AC power for 6-8+ hours at a time
- Unit plugs into a standard wall outlet to recharge
- Compact 13.5" x 8.5" footprint
- Integrated cord reel holder
- Highly portable and lightweight only 32 lbs.
- Visual and audible low voltage alert
- Integrated power outlets
- Easy-grip side handles

### Zebra LI4278 Bar Code Scanner

- Plug-and-play, universal cable
- 1D intuitive scanning
- Ergonomic and lightweight design

### Newcastle Laptop Mount

- 7″ arm
- Secure surface mounted
- Laptop not included