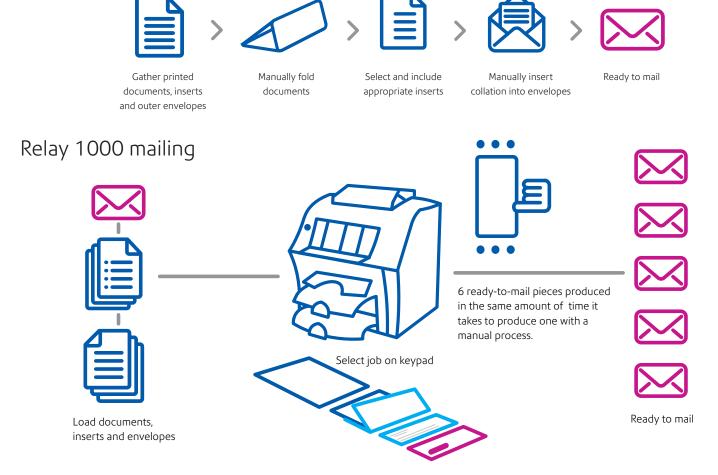

**Out of the box operation:** Plug it in, load your materials and you're ready to produce.

Flexible processing: Invoices, statements, letters, promotions and other correspondence are folded, inserted and securely sealed in envelopes, ready for mailing.

Save time and reduce the need for manual labor: Our system processes 15 pieces per minute and is six times faster than manual processing.

**Speed cash flow:** Invoices get out faster. That means that your payments come back to you sooner.