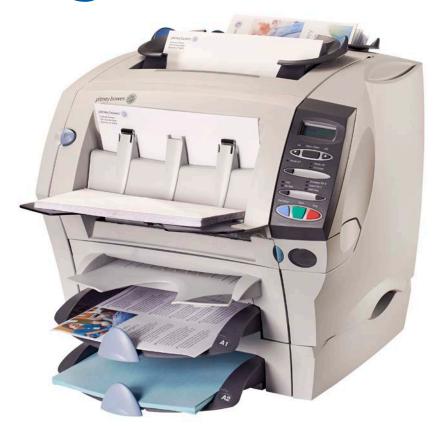

# Relay<sup>™</sup> 1000 features

### Envelope feeder

60 envelope capacity also lets you load material on the fly for continuous operation.

### Control panel

The simple interface makes job selection easy. Just press and go.

### Convenience feeder

Give everyday mail a professional look by feeding up to 3-pages stapled or unstapled.

### **Sheet feeders**

Load up to 80 sheets. A sheet feeder is included. A second sheet feeder is an available option.

### Insert feeder

Add impact to your mail piece with a pre-folded brochure, notice or reply envelope.