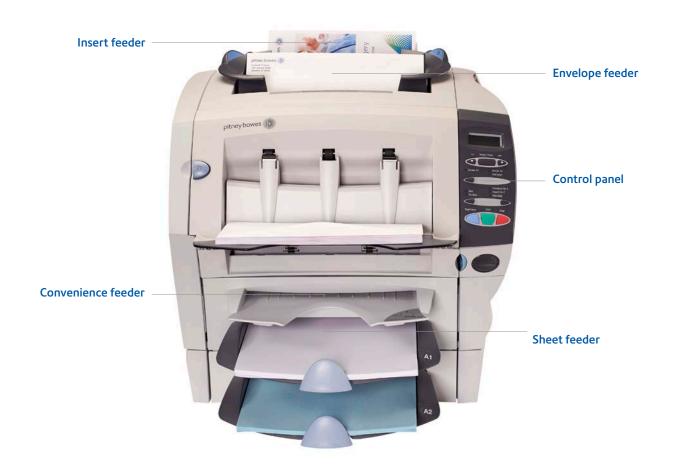

# Relay<sup>™</sup> 1000 features

### Envelope feeder

60 envelope capacity also lets you load material on the fly for continuous operation.

### Control panel

The simple interface makes job selection easy. Just press and go.

### Convenience feeder

Give everyday mail a professional look by feeding up to 3-pages stapled or unstapled.

### **Sheet feeders**

Load up to 80 sheets. A sheet feeder is included. A second sheet feeder is an available option.

### Insert feeder

Add impact to your mail piece with a pre-folded brochure, notice or reply envelope.