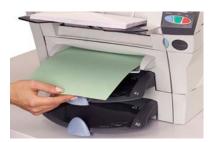

### **Sheet feeders**

Load up to 80 sheets. A sheet feeder is included. A second sheet feeder is an available option.