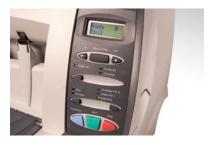

### Control panel

The simple interface makes job selection easy. Just press and go.

**Easy to use:** All the controls are right at your fingertips with prompts in English or Spanish—clearly displayed on the control panel.