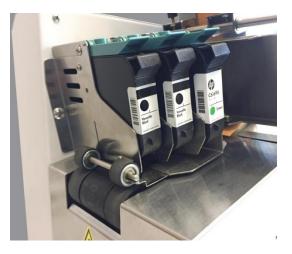

## **Product Overview**

- Fixed head technology with three cartridges for 1.5" of print height
- Prints variable data, barcodes, graphics & fonts
- Ideal for seed packets and other small media
- Printing speeds from 5,500 No. 10's up to 7,500 coin/seed packets per hour
- Feeder holds up to 300 envelopes with load-on-the-fly capability
- Made in the USA with all-metal construction to provide unsurpassed toughness and reliability
- Compact footprint for tight production space