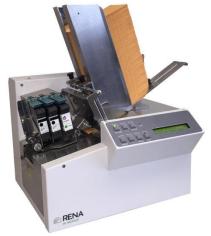

AS-150 Small Media Inkjet Printer

## **Product Overview**

- Fixed head technology with three cartridges for 1.5" of print height
- Prints variable data, barcodes, graphics & fonts
- Ideal for seed packets and other small media
- Printing speeds from 5,500 No. 10's up to 7,500 coin/seed packets per hour
- Feeder holds up to 300 envelopes with load-on-the-fly capability
- Made in the USA with all-metal construction to provide unsurpassed toughness and reliability
- Compact footprint for tight production space

## Additional Features

4 print quality levels

Print resolution up to 600 dpi

Print area up to 1.5" x 9.5"

Minimum media size:  $4"L \times 2.125"W$ 

Maximum media size: 9.5" L x 6.5" W

Media thickness up to 0.020"