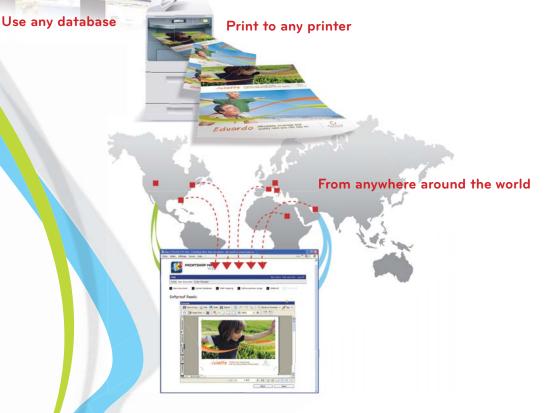

It optimizes VDP production process by minimizing set-up time and maximizing printing speed.

With PrintShop Mail Suite, merge any design with any database and print on any printer, now from anywhere around the world with PrintShop Mail Web as a central production server.

Use any design

DRAG-N-DROP the resources on the layout