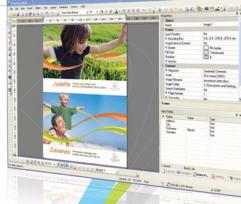

Use any design

DRAG-N-DROP the resources on the layout

#### **KEY FEATURES**

- · Intuitive drag-and-drop interface
- · Expression wizard for creating conditions
- High-speed optimized output generation (Optimized Postscript, PPML, PPML/VDX, PDF, VIPP, PDF/VT, VPS)
- · N-up, step-and-repeat and print through-the-stack
- · Subset finishing with access to all printer functionality
- Web-based central production server
- · CSS based skinnable web interface