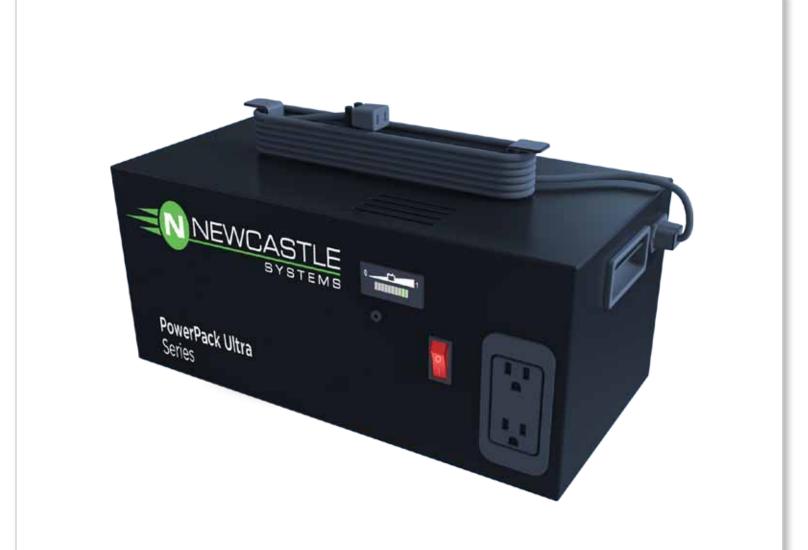

# **PowerPack Ultra Series**

The NEW PowerPack 2.6 Portable Power System provides quiet, seamless AC power for 8 hours at a time. This lightweight, compact unit is ideal for powering a laptop or small barcode printer. At the end of use, simply plug the unit into a standard wall outlet to recharge. Eliminate the need for hazardous extension cords.

#### Features Include:

- Compact 13.5" x 8.5" footprint
- Highly portable and lightweight only 32 lbs.
- Integrated power outlets
- Visual and audible low voltage alert
- Easy grip side handles
- Integrated cord reel holder

## **Technical Specifications**

| Power System Components:        | PowerPack 2.6<br>1-Battery System                           |                            |
|---------------------------------|-------------------------------------------------------------|----------------------------|
| Battery:                        | 26 AH Sealed Lead Acid                                      |                            |
| Inverter/Charger Package:       | Supports up to 350 watts                                    |                            |
| Typical Hardware<br>& Run Time: | Laptop OR small barcode printer<br>for 8+ hours             |                            |
| Approximate Charge Time:        | 8 hours                                                     | ATTACK DATE TO A           |
| Color:                          | Black Powder Coat                                           |                            |
| Dimensions:                     | 13.5" wide x 8.5" long x 8.86" high<br>(343 x 216 x 225 mm) | Powers laptop for 8+ hours |
| Weight:                         | 32 lbs. (14.5 kg)                                           |                            |