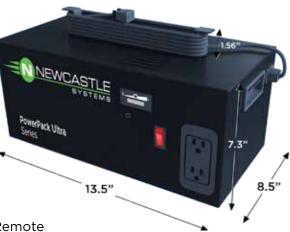

#### Features Include:

- Compact 13.5" x 8.5" footprint
- Highly portable and lightweight only 32 lbs.
- Integrated power outlets
- Visual and audible low voltage alert
- Easy grip side handles
- Integrated cord reel holder

## **Technical Specifications**

| Power System Components:        | PowerPack 2.6<br>1-Battery System                           |                            |
|---------------------------------|-------------------------------------------------------------|----------------------------|
| Battery:                        | 26 AH Sealed Lead Acid                                      |                            |
| Inverter/Charger Package:       | Supports up to 350 watts                                    |                            |
| Typical Hardware<br>& Run Time: | Laptop OR small barcode printer<br>for 8+ hours             |                            |
| Approximate Charge Time:        | 8 hours                                                     | ATTACK DATE TO A           |
| Color:                          | Black Powder Coat                                           |                            |
| Dimensions:                     | 13.5" wide x 8.5" long x 8.86" high<br>(343 x 216 x 225 mm) | Powers laptop for 8+ hours |
| Weight:                         | 32 lbs. (14.5 kg)                                           |                            |