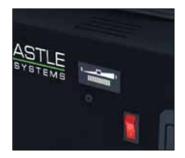

Visual and audible low voltage alert

Powers small printer for 8+ hours (dependent on number of labels printed)

Easy grip side handles for true portability