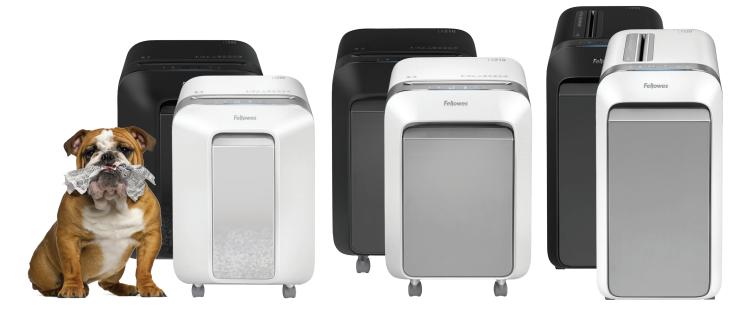

## LX Series Micro-Cut Shredders More Shredding. Zero Jamming.

Next generation responsive technology keeps you jam-free, safe, productive and shredding with ease.

| LX200                              | LX210                              | LX220                              |
|------------------------------------|------------------------------------|------------------------------------|
| 12-Sheet Capacity                  | 16-Sheet Capacity                  | 20-Sheet Capacity                  |
| 5015001 (Black)<br>5015101 (White) | 5015201 (Black)<br>5015301 (White) | 5015401 (Black)<br>5015501 (White) |
|                                    |                                    |                                    |

- IntelliBAR offers patented next generation responsiveness for superior shredding performance
- Effortlessly power through paper jams with 100% Jam Proof™ System
- Monitor real time performance with bin full and runtime indicators and optimize how many sheets to feed at one time with the efficiency meter
- Integrated SafeSense® Technology keeps shredding safe and accident free
- Shreds paper into 1,257 5/32" x 1/2" (Security Level P-4) micro-cut particles for superior security. Also shreds staples, paper clips, and credit cards