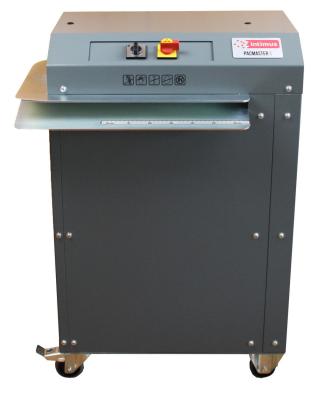

# INTIMUS PACMASTER S PACMASTER VS WITH VARIO-SPEED

- Single pass operation
- Lockable master switch

#### **PACMASTER S**

- Shreds old and obsolete cardboard to robust packaging material
- Well designed controls: lockable power switch is also an emergency stop switch
- Size guide on the work surface to ensure accurate cutting of the cardboard to customise the stuffing mats to required format
- Extremely robust steel plate housing for heavy duty use at the packing station

#### **PACMASTER VS**

• This model works with Vario-Speed (VS). This drive concept optimizes the working speed depending on the shred load. Thanks to this feature it can be operated on a 230V socket outlet