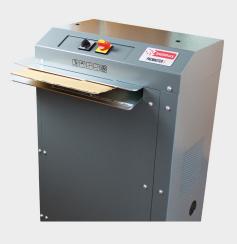

#### **PACMASTER S**

- Shreds old and obsolete cardboard to robust packaging material
- Well designed controls: lockable power switch is also an emergency stop switch
- Size guide on the work surface to ensure accurate cutting of the cardboard to customise the stuffing mats to required format
- Extremely robust steel plate housing for heavy duty use at the packing station

#### **PACMASTER VS**

• This model works with Vario-Speed (VS). This drive concept optimizes the working speed depending on the shred load. Thanks to this feature it can be operated on a 230V socket outlet