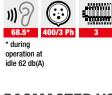

| SPECIFICATIONS            |                 |                 | PACMASTER S                               |
|---------------------------|-----------------|-----------------|-------------------------------------------|
| Model                     | PacMaster S     | PacMaster VS    |                                           |
| Pad grid                  | 4 x 110 mm      | 4 x 110 mm      | )) ?<br>68.5* 400/3 Ph 3                  |
| Shredding capacity        | 5 - 7 m³/ h**   | 7 - 11 m³/ h**  | * during<br>operation at<br>idle 62 db(A) |
| Carton                    | 2 - 3 layers    | 3 layers        |                                           |
| Cutter feed width/ height | 425/ 15 mm      | 425/ 15 mm      | PACMASTER \                               |
| Cutting speed             | 0,18 m/s        | 0,09 - 0,29 m/s |                                           |
| Weight                    | 205 kg          | 205 kg          | )) ? =<br>68.5* 230 3                     |
| Dimensions (WxDxH)        | 69 x 47 x 95 cm | 69 x 47 x 95 cm | * during<br>operation at                  |