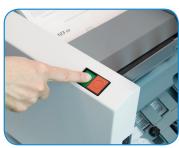

### **Options:**

- Locking Cabinet: Fully enclosed for storage
- 402 Series Jogger: Reduces static electricity from forms and aligns them for proper feeding

Ergonomic ON/OFF switches

Proudly made in USA

Formax - New Hampshire, USA www.formax.com www.walzeq.com

The clearly marked fold plates, simple ergonomic controls and drop-in feed system provide easy set-up and operation, right out of the box. These features, plus a compact desktop design, make the FD 1202 ideal for any office environment with low-volume applications. A processing speed of up to 38 forms per minute and the added capability of processing 14" forms enable operators to complete daily processing jobs with ease.