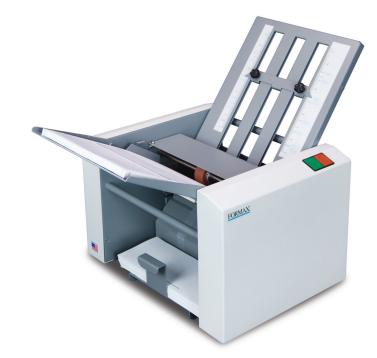

### **Standard Features:**

- Drop-In Feed System: A drop-in top feed system produces dependable feeding of forms with no paper fanning required
- Compact Desktop Design: The user-friendly design provides easy installation and operation
- 14" Form Length Capability: Flexibility to process forms up to 14" in length
- Fold Types: Folds Z, C, Uneven Z, Uneven C, Half and custom folds
- Catch Tray: Provides neat, sequential stacking of processed forms
- **Pre-Marked Popular Folds:** Makes changing fold type or form size quick and easy

## **Compact Pressure Seal Solution**

The **FD 1202 AutoSeal**<sup>®</sup> provides a user-friendly solution for processing one-piece pressure-sensitive mailers. Combined with a laser printer and pressure seal forms, the FD 1202 creates secure, mail-ready pieces in minutes, without the need for envelopes.

The clearly marked fold plates, simple ergonomic controls and drop-in feed system provide easy set-up and operation, right out of the box. These features, plus a compact desktop design, make the FD 1202 ideal for any office environment with low-volume applications. A processing speed of up to 38 forms per minute and the added capability of processing 14" forms enable operators to complete daily processing jobs with ease.