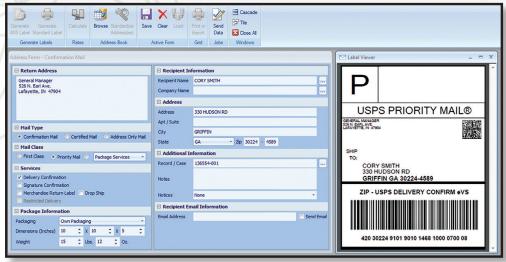

# Shipping & Tracking Software

The key to EZ Confirm is our proprietary software that connects your database to the USPS national tracking and verification system. It is feature-laden to facilitate your parcel preparation and tracking procedures.

## **Process**

The software is easy to implement and highly flexible. Select to print the address sheet or label of your choice. Options include merchandise return labels when you need them.

## The EZ Confirm<sup>™</sup> Software:

- Installs on any PC and connects to multiple database types:
  - Enterprise Resource Planning
  - Customer Relationship Management
  - Warehouse/Shipping applications
  - Excel/SQL/Oracle and more
- Rapidly processes large volumes in automated environments
- Streamlines generation of shipping labels or mailing address sheets for
  - USPS Signature or Delivery Confirmation
  - USPS Certified Mail
- Maximizes information management with two-way integration
  - pull data from company system for addressing:
    - recipient
    - internal reference number
    - notice
  - push data back to your database:
    - USPS corrected address
    - USPS tracking number
    - Expected delivery date
    - Shipping Zone
    - Weight