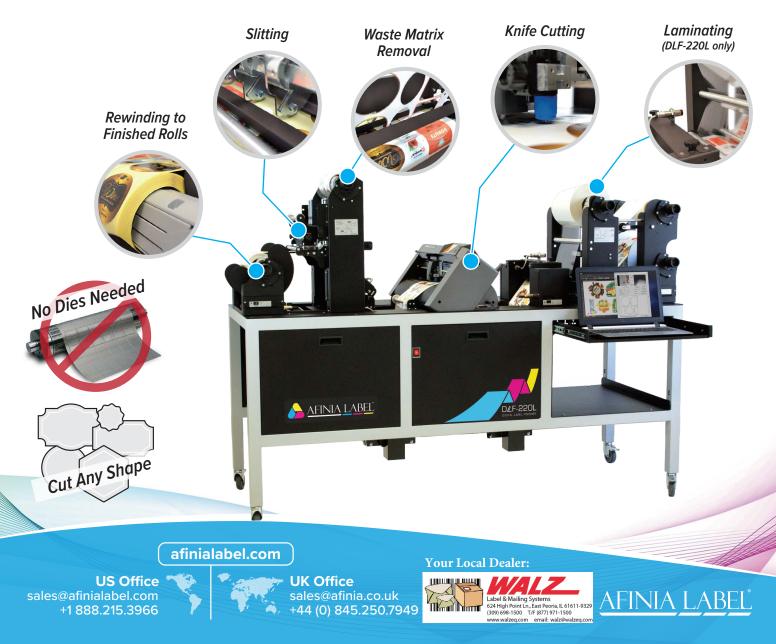

## **DLF-220 Series Digital Label Finishers**

## Cut any shape digitally, without the use of dies

Our Digital Label Finishers are all-in-one systems that unwind, laminate, digitally plotter-cut, remove waste, slit, and rewind labels to complete rolls—offering you everything you need to cut and finish short runs from your digital color label printers.

With no need for dies, any shape can be cut via a plotter knife that is digitally controlled by a design file. That means standard or custom-shaped label jobs can be turned around quickly and easily, with professional results.

## Operation can performed with a printer inline, or from a pre-printed roll.

| PLOTTER SPECIFICATIONS     |                                                                                                        |  |
|----------------------------|--------------------------------------------------------------------------------------------------------|--|
| Data interface             | USB 2.0                                                                                                |  |
| Linear cut speed           | Dependent on graphic<br>2 squares across 80x80 mm (3.15"x3.15") = 34 labels per min.                   |  |
| Programmable Cutting Force | 20 gf - 300 gf in 31 steps (Max 300 gf)                                                                |  |
| Test cut function          | Yes                                                                                                    |  |
| Cut to registration        | Single point registration black-mark (4 mm (0.16") square)                                             |  |
| Cut ability                | Both printed and unprinted media                                                                       |  |
| Interface & Software       | DLF-220 Software (Windows OS) cutter management tool.<br>Plug-ins for CorelDraw and Adobe Illustrator. |  |
| Power requirements         | 100-240 VAC, 240 watts                                                                                 |  |

| OTHER SPECIFICATIONS              |                                                       |                     |  |
|-----------------------------------|-------------------------------------------------------|---------------------|--|
| Part number                       | DLF-220                                               | DLF-220L            |  |
| Input / Output max. roll diameter | 250 mm (9.84")                                        | 250 mm (9.84")      |  |
| Minimum media width               | 110 mm (4.33")                                        | 110 mm (4.33")      |  |
| Maximum media width               | 225 mm (8.86")                                        | 225 mm (8.86")      |  |
| Maximum cutting width             | 200 mm (7.87")                                        | 200 mm (7.87")      |  |
| Minimum slitting width            | 19 mm (0.75")                                         | 19 mm (0.75")       |  |
| Number of slitting blades         | up to 8                                               | up to 8             |  |
| Lamination module                 | NO                                                    | YES                 |  |
|                                   | L = 150 cm (59.05")                                   | L = 200 cm (78.74") |  |
| Dimensions                        | H = 145 cm (57.06")                                   | H = 145 cm (57.06") |  |
|                                   | W = 70 cm (27.56")                                    | W = 70 cm (27.56")  |  |
| Weight (estimated)                | 180 kg (396 lb)                                       | 235 kg (518 lb)     |  |
| Roll core size                    | 76 mm (3")                                            |                     |  |
| Minimum / Maximum label length    | 10 mm (0.39") / 381 mm (15")                          |                     |  |
| Maximum media thickness           | 0.25 mm (10 mil)                                      |                     |  |
| Maximum cut speed                 | 600 mm/s (24 in/s) in all directions                  |                     |  |
| Warranty                          | One year parts and labo r. Usage limitation may apply |                     |  |